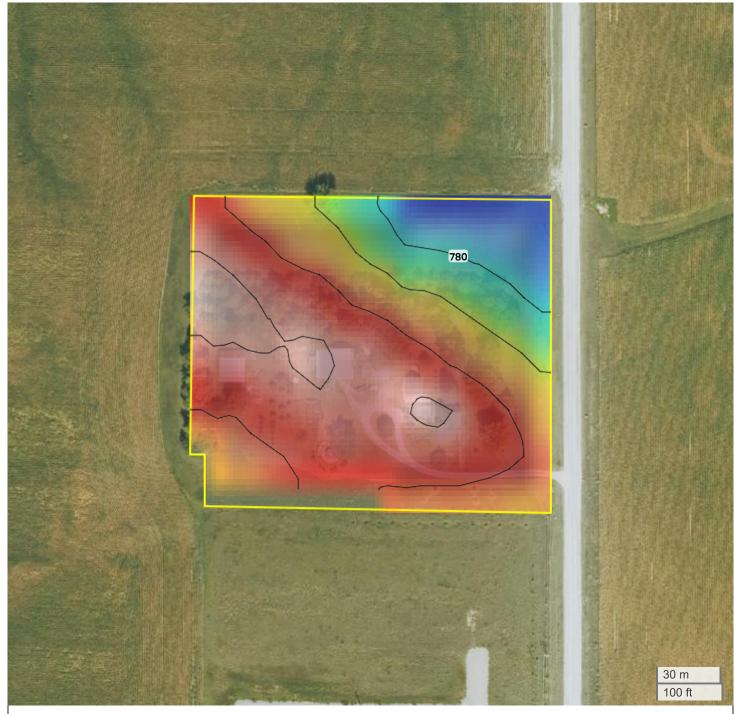

## **TOPOGRAPHY**

780 ft

**T**FarmWorth®

789 ft

Center: 41.762905, -91.657503

04-80N-7W Madison Township Johnson County, IA

FarmWorth, LLC makes no representations or warranties, express or implied, as to the accuracy of any information, data, numerical values, boundaries, or any other information generated through the use of FarmWorth.com. User is solely responsible for independently investigating and determining all information provided through FarmWorth.com prior to use and waives any and all claims against FarmWorth, LLC for any inaccuracies or inconsistencies in the information and/or data.

 Source:
 USGS 10m DEM

 Interval(ff):
 3

 Max:
 789.0 ft

 Min:
 780.0 ft

 Range:
 9.0 ft

 Average:
 784.5 ft