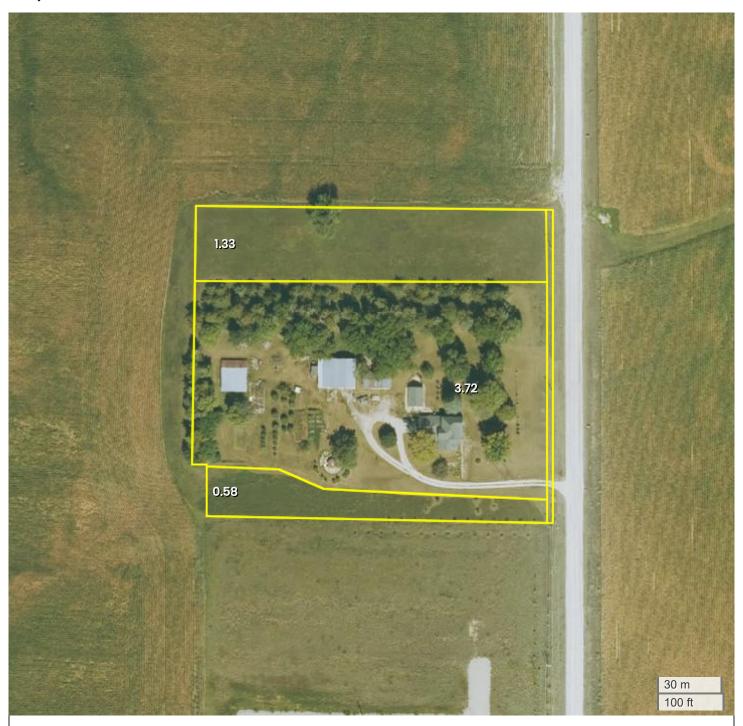

## NORTH LIBERTY ACREAGE (5.71 AC TOTAL, 1.91 AC TILLABLE)

## **AERIAL MAP**

Center: 41.762905, -91.657518

04-80N-7W Madison Township Johnson County, IA

FarmWorth, LLC makes no representations or warranties, express or implied, as to the accuracy of any information, data, numerical values, boundaries, or any other information generated through the use of FarmWorth.com. User is solely responsible for independently investigating and determining all information provided through FarmWorth.com prior to use and waives any and all claims against FarmWorth, LLC for any inaccuracies or inconsistencies in the information and/or data.