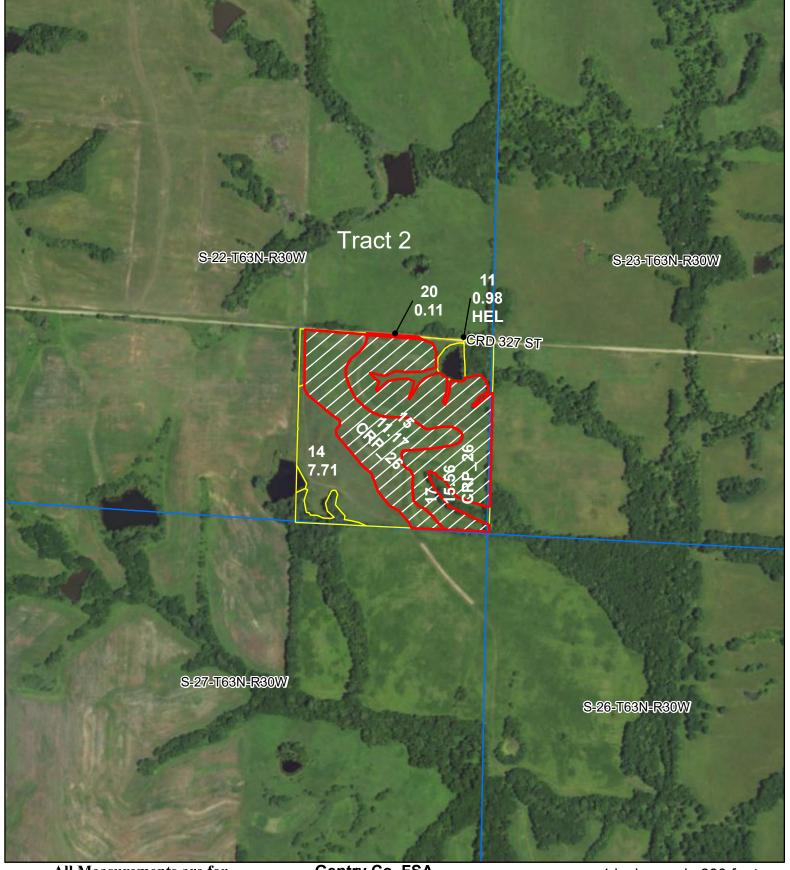

## All Measurements are for FSA Programs Only Wetland Determination Identifiers

- Restricted Use
- ▼ Limited Restrictions
- Exempt from Conservation Compliance Provisions

Disclaimer: Wetland identifiers do not represent the size, shape or specific determination of the area. Refer to your original determination (CPA-026 and attached maps) for exact wetland boundaries and determinations, or contact NRCS.

## **Gentry Co. FSA**

All crops are non irrigated

C=Corn-Yel-GR / PP C=prevent plant corn SB=Soybn-Com-GR / PP SB=prevent soybn SRW =Wheat-Soft red winter-GR H=Mixforage-IGS-FG/ P=Mixforage-IGS-GZ GLS=Mixed forage-IGS-LS CEG=Cover Crop-Cereals & other grasses ALF=Alfal-FG AGM=Mixed Forage, Alfalfa Grass Mix, FG 1 inch equals 660 feet

Program Year: 2025

Created: 2/13/2025 Flown: 2022