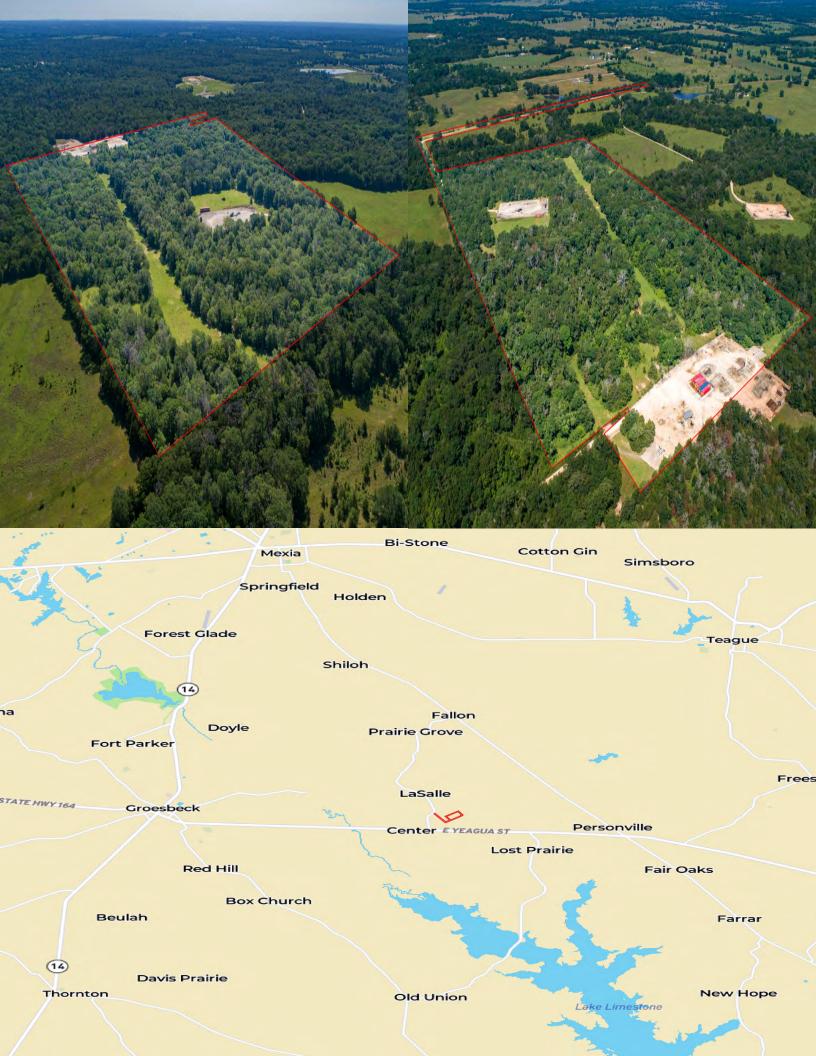

### **LOCATION**

Limestone County

41 Miles to Waco, 41 miles to Corsicana, 78 miles to Bryan/ College Station, 115 miles to Tyler, 156 miles to Houston airport.

#### 500 FM 1953, Groesbeck, TX Limestone County, Limestone County, Texas, 54 AC +/renuacana FM Datura 14) **Echols** Bi-Stone Cotton Gin Mexia Simsboro Springfield Holden **Forest Glade** Teague 179 Shiloh Thelma Fallon Doyle **Prairie Grove** Horn Hill Fort Parker Luna Freestone Lavender LaSalle STATE HWY 164 Groesbeck Personville Center EYEAGUAST **Lost Prairie** FM 80 **Red Hill** Fair Oaks Donie **Big Hill Box Church** Beulah Farrar FM 147 **Pleasant Grove** (14) **Davis Prairie** 1op Thornton New Hope **Old Union** Coit Oletha FM 339 Seale 10000 20000 3000040000ft Kosse Kosse Mine