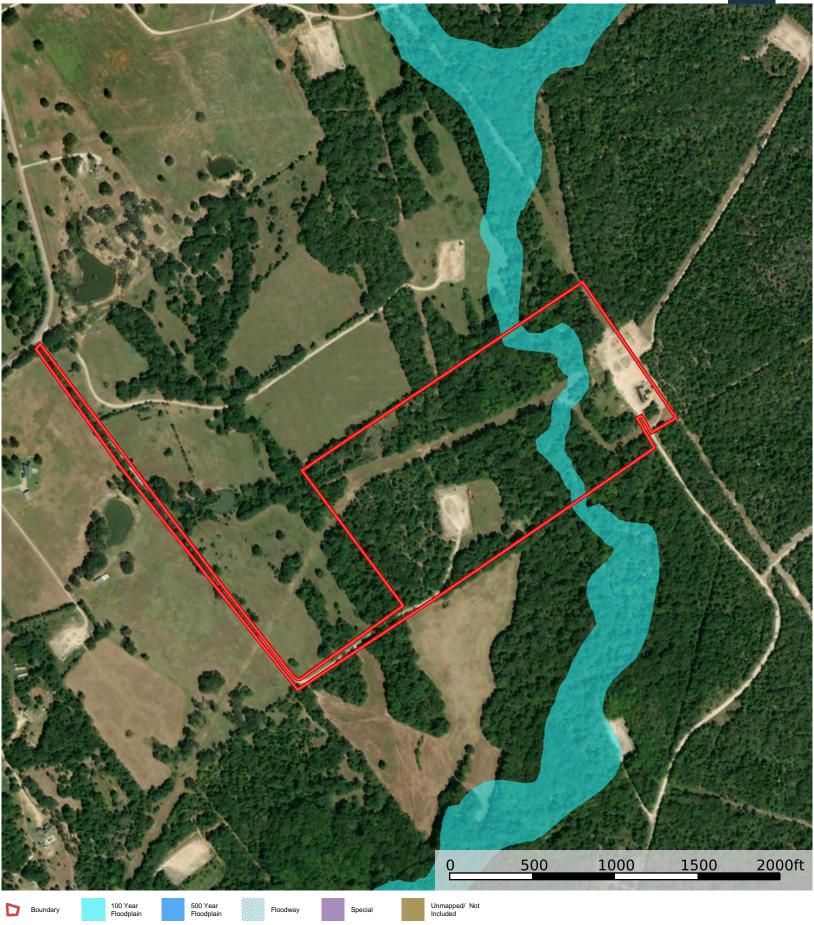

## PROPERTY DESCRIPTION

The Turkey Creek Ranch is a 54-acre recreational tract that offers complete privacy. You'll find 85% of the property covered in dense woods that serves as a perfect habitat for the wildlife in this area. The current owners have used this land for hunting and weekend retreats. Turkey Creek runs through the property from north to south, providing a good water source for wildlife. This would make a great weekend retreat being that it's only 3.5 miles from beautiful Lake Limestone.

Turkey Creek Ranch offers 54 acres of raw land with private road access to FM 1953. Turkey Creek flows through the property, providing plenty of water for wildlife and cattle. You'll find numerous tree species throughout the dense woods, including Water Oak, Post Oak, Sugar Hackberry, Blackjack Oak, and many more. The Senderos throughout the property are mostly comprised of Bahia grass.

The property has 4-strand barbwire fencing on two sides of the perimeter and barbwire fencing around an old production pad in the middle of the property. The production pad is still in use as a pressure station. A capped water well is situated on the outskirts of the same production pad. Electric is available on the eastern boundary of the property.