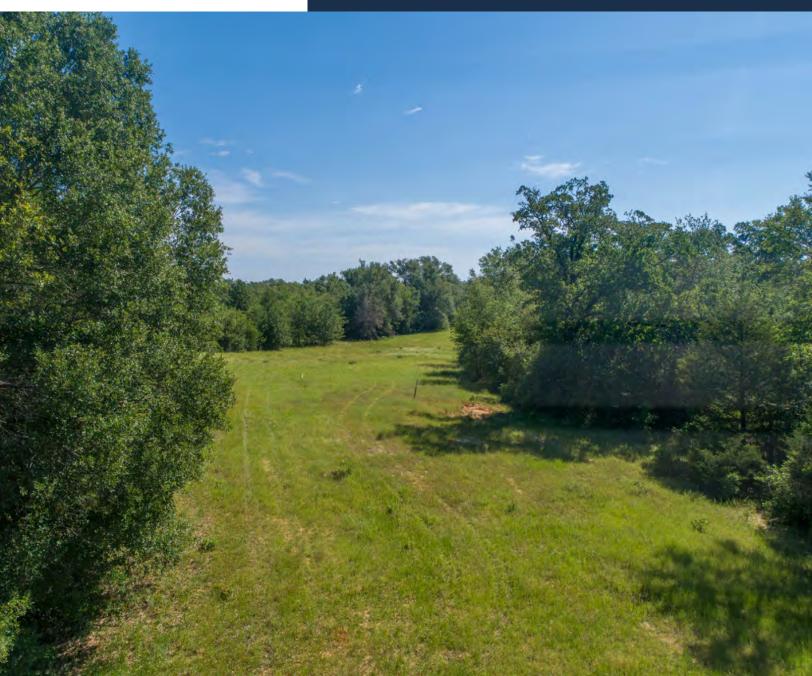

## PROPERTY DESCRIPTION

The Turkey Creek Ranch is a 54-acre recreational tract that offers complete privacy. You'll find 85% of the property covered in dense woods that serves as a perfect habitat for the wildlife in this area. The current owners have used this land for hunting and weekend retreats. Turkey Creek runs through the property from north to south, providing a good water source for wildlife. This would make a great weekend retreat being that it's only 3.5 miles from beautiful Lake Limestone.

Turkey Creek Ranch offers 54 acres of raw land with private road access to FM 1953. Turkey Creek flows through the property, providing plenty of water for wildlife and cattle. You'll find numerous tree species throughout the dense woods, including Water Oak, Post Oak, Sugar Hackberry, Blackjack Oak, and many more. The Senderos throughout the property are mostly comprised of Bahia grass.