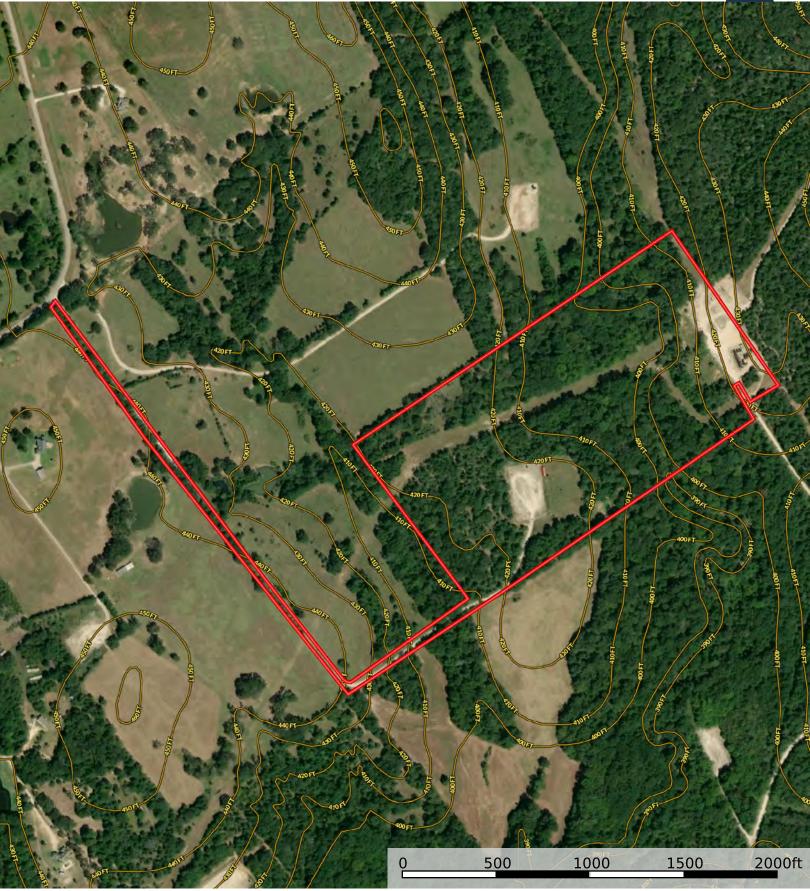

## PROPERTY DESCRIPTION

The Turkey Creek Ranch is a 54-acre recreational tract that offers complete privacy. You'll find 85% of the property covered in dense woods that serves as a perfect habitat for the wildlife in this area. The current owners have used this land for hunting and weekend retreats. Turkey Creek runs through the property from north to south, providing a good water source for wildlife. This would make a great weekend retreat being that it's only 3.5 miles from beautiful Lake Limestone.

Turkey Creek Ranch offers 54 acres of raw land with private road access to FM 1953. Turkey Creek flows through the property, providing plenty of water for wildlife and cattle. You'll find numerous tree species throughout the dense woods, including Water Oak, Post Oak, Sugar Hackberry, Blackjack Oak, and many more. The Senderos throughout the property are mostly comprised of Bahia grass.