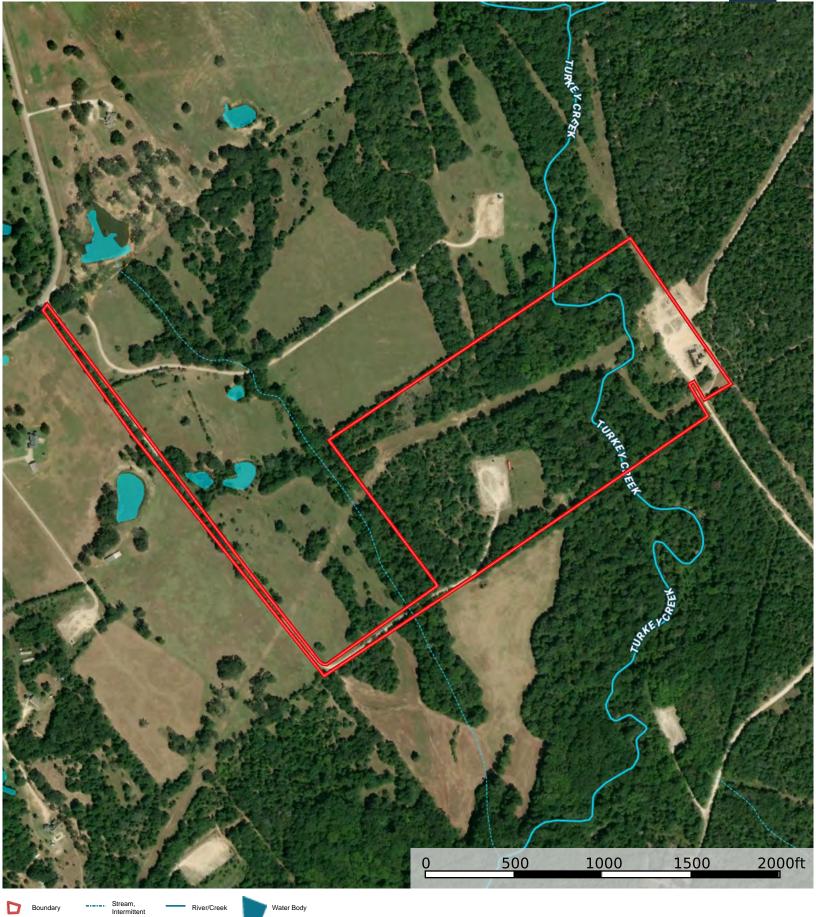

## PROPERTY DESCRIPTION

The Turkey Creek Ranch is a 54-acre recreational tract that offers complete privacy. You'll find 85% of the property covered in dense woods that serves as a perfect habitat for the wildlife in this area. The current owners have used this land for hunting and weekend retreats. Turkey Creek runs through the property from north to south, providing a good water source for wildlife. This would make a great weekend retreat being that it's only 3.5 miles from beautiful Lake Limestone.

Turkey Creek Ranch offers 54 acres of raw land with private road access to FM 1953. Turkey Creek flows through the property, providing plenty of water for wildlife and cattle. You'll find numerous tree species throughout the dense woods, including Water Oak, Post Oak, Sugar Hackberry, Blackjack Oak, and many more. The Senderos throughout the property are mostly comprised of Bahia grass.

The property has 4-strand barbwire fencing on two sides of the perimeter and barbwire fencing around an old production pad in the middle of the property. The production pad is still in use as a pressure station. A capped water well is situated on the outskirts of the same production pad. Electric is available on the eastern boundary of the property.

Boundary

**Boundary** 

Boundary 1