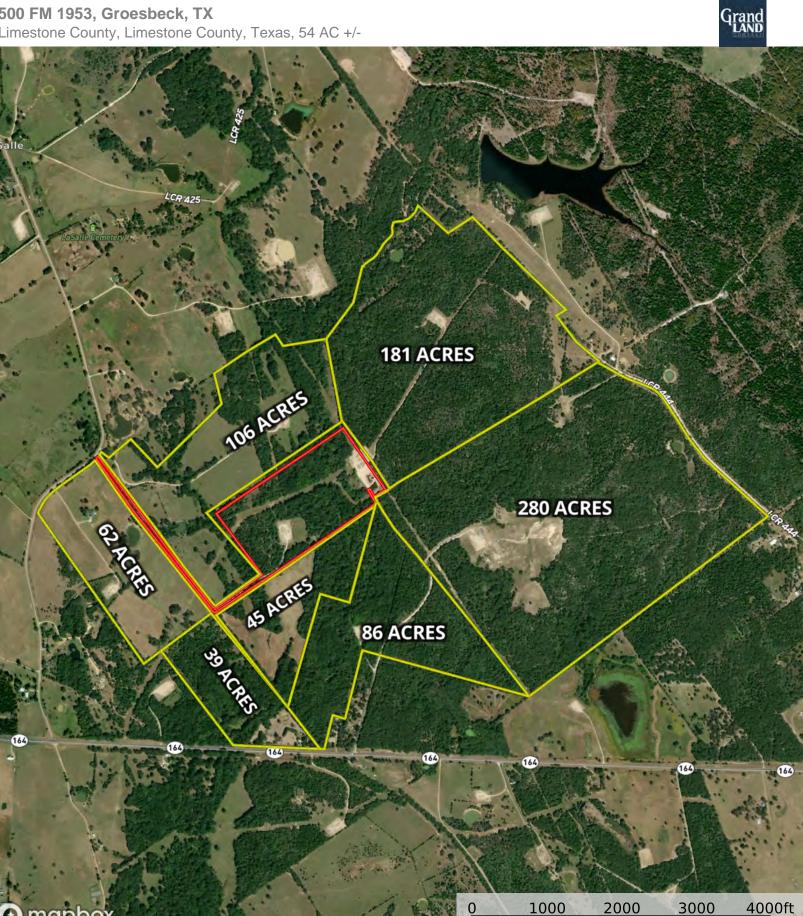

## PROPERTY DESCRIPTION

The Turkey Creek Ranch is a 54-acre recreational tract that offers complete privacy. You'll find 85% of the property covered in dense woods that serves as a perfect habitat for the wildlife in this area. The current owners have used this land for hunting and weekend retreats. Turkey Creek runs through the property from north to south, providing a good water source for wildlife. This would make a great weekend retreat being that it's only 3.5 miles from beautiful Lake Limestone.

Turkey Creek Ranch offers 54 acres of raw land with private road access to FM 1953. Turkey Creek flows through the property, providing plenty of water for wildlife and cattle. You'll find numerous tree species throughout the dense woods, including Water Oak, Post Oak, Sugar Hackberry, Blackjack Oak, and many more. The Senderos throughout the property are mostly comprised of Bahia grass.