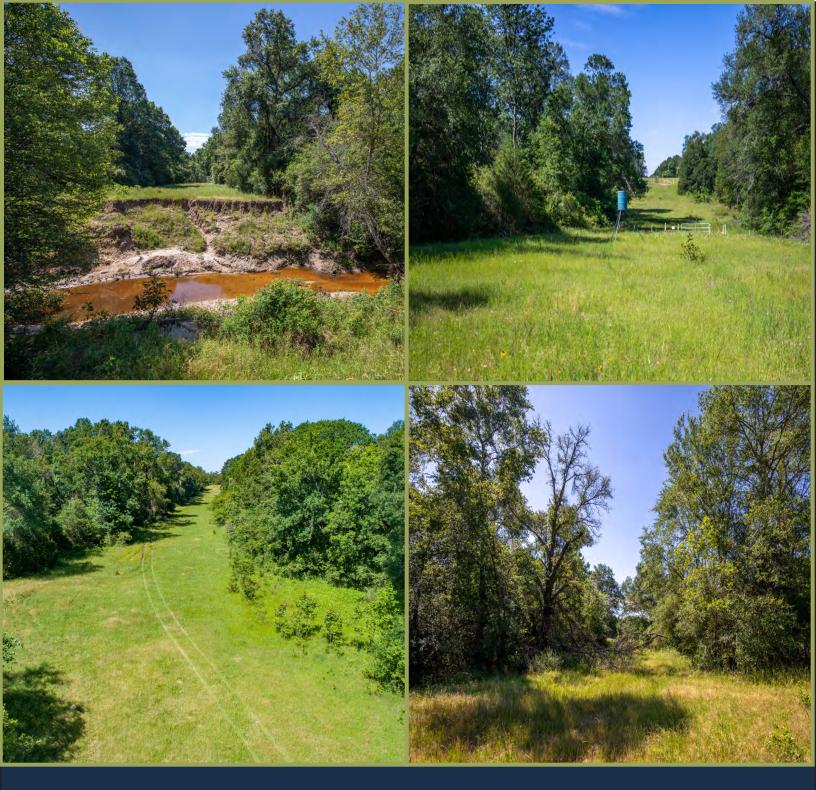

## PROPERTY DESCRIPTION

The Turkey Creek Ranch is a 54-acre recreational tract that offers complete privacy. You'll find 85% of the property covered in dense woods that serves as a perfect habitat for the wildlife in this area. The current owners have used this land for hunting and weekend retreats. Turkey Creek runs through the property from north to south, providing a good water source for wildlife. This would make a great weekend retreat being that it's only 3.5 miles from beautiful Lake Limestone.

Turkey Creek Ranch offers 54 acres of raw land with private road access to FM 1953. Turkey Creek flows through the property, providing plenty of water for wildlife and cattle. You'll find numerous tree species throughout the dense woods, including Water Oak, Post Oak, Sugar Hackberry, Blackjack Oak, and many more. The Senderos throughout the property are mostly comprised of Bahia grass.

The property has 4-strand barbwire fencing on two sides of the perimeter and barbwire fencing around an old production pad in the middle of the property. The production pad is still in use as a pressure station. A capped water well is situated on the outskirts of the same production pad. Electric is available on the eastern boundary of the property.