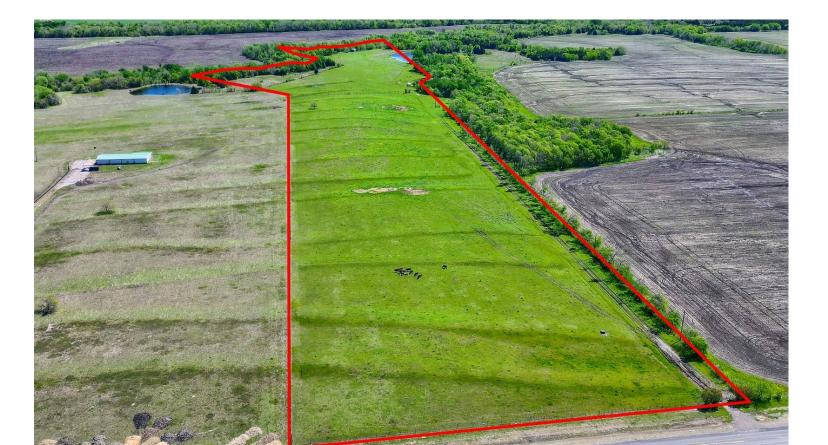

## **ENDLESS POSSIBILITIES**

This 32-acre property is situated within the Northridge District and is between Frontier Parkway and the part of the Celina Independent School Outer Loop, on the east side of District. Great investment with Custer Road. It falls within the Development coming from the South McKinney Extraterritorial Jurisdiction and West.

- 32 acres
- Northridge District
- No Known Restrictions
- Asphalt Road Frontage
- Collin County

- Mckinney Extraterritorial Jurisdiction
- Celina ISD
- Unzoned
- AG Exemption
- Co-Op water, Co-Op electric