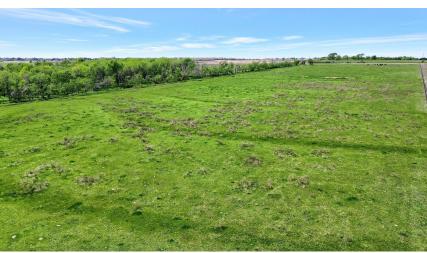

## **ENDLESS POSSIBILITIES**

This 32-acre property is situated within the Northridge District and is between Frontier Parkway and the part of the Celina Independent School Outer Loop, on the east side of District. Great investment with Custer Road. It falls within the Development coming from the South McKinney Extraterritorial Jurisdiction and West.

- 32 acres
- Northridge District
- No Known Restrictions
- Asphalt Road Frontage
- Collin County

- Mckinney Extraterritorial Jurisdiction
- Celina ISD
- Unzoned
- AG Exemption
- Co-Op water, Co-Op electric