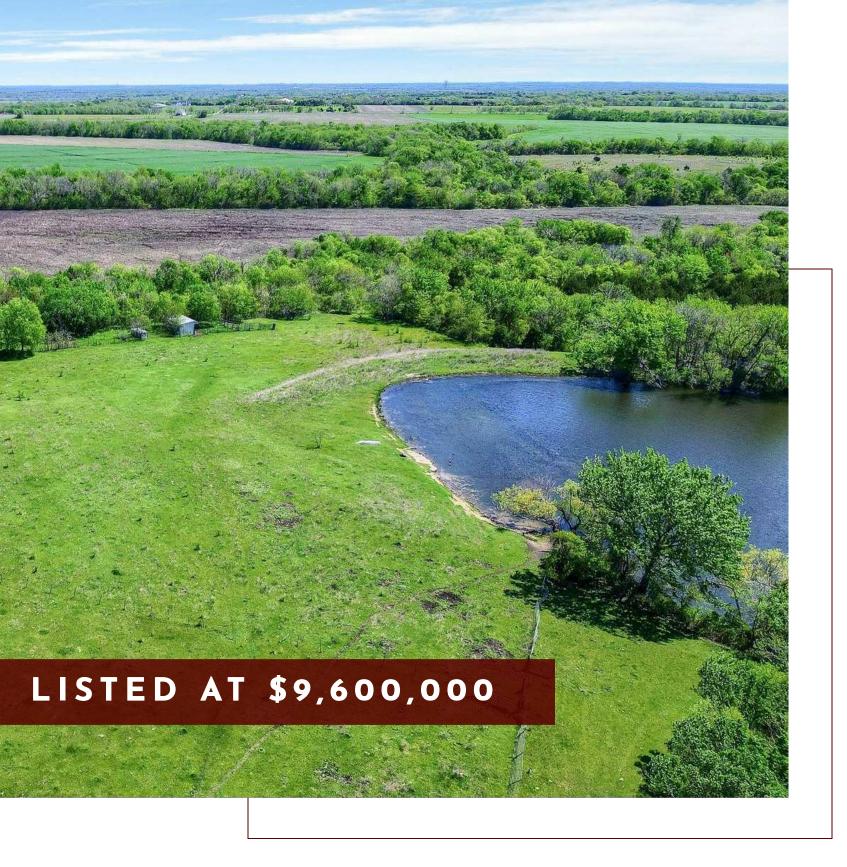

## **ENDLESS POSSIBILITIES**

This 32-acre property is situated within the Northridge District and is between Frontier Parkway and the part of the Celina Independent School Outer Loop, on the east side of District. Great investment with Custer Road. It falls within the Development coming from the South McKinney Extraterritorial Jurisdiction and West.

- 32 acres
- Northridge District
- No Known Restrictions
- Asphalt Road Frontage
- Collin County

- Mckinney Extraterritorial Jurisdiction
- Celina ISD
- Unzoned
- AG Exemption
- Co-Op water, Co-Op electric