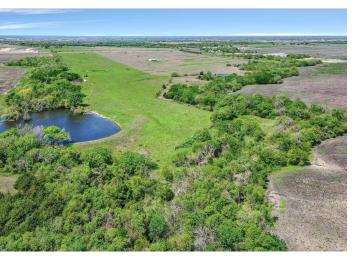

## **ENDLESS POSSIBILITIES**

This 32-acre property is situated within the Northridge District and is between Frontier Parkway and the part of the Celina Independent School Outer Loop, on the east side of District. Great investment with Custer Road. It falls within the Development coming from the South McKinney Extraterritorial Jurisdiction and West.

- 32 acres
- Northridge District
- No Known Restrictions
- Asphalt Road Frontage
- Collin County

- Mckinney Extraterritorial Jurisdiction
- Celina ISD
- Unzoned
- AG Exemption
- Co-Op water, Co-Op electric