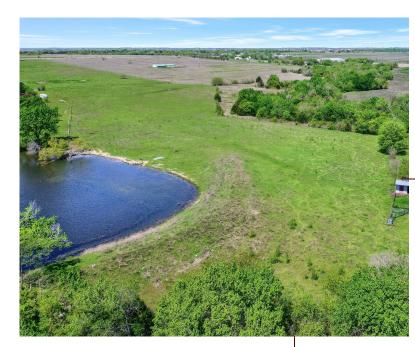

## **ENDLESS POSSIBILITIES**

This 32-acre property is situated within the Northridge District and is between Frontier Parkway and the part of the Celina Independent School Outer Loop, on the east side of District. Great investment with Custer Road. It falls within the Development coming from the South McKinney Extraterritorial Jurisdiction and West.

- 32 acres
- Northridge District
- No Known Restrictions
- Asphalt Road Frontage
- Collin County

- Mckinney Extraterritorial Jurisdiction
- Celina ISD
- Unzoned
- AG Exemption
- Co-Op water, Co-Op electric