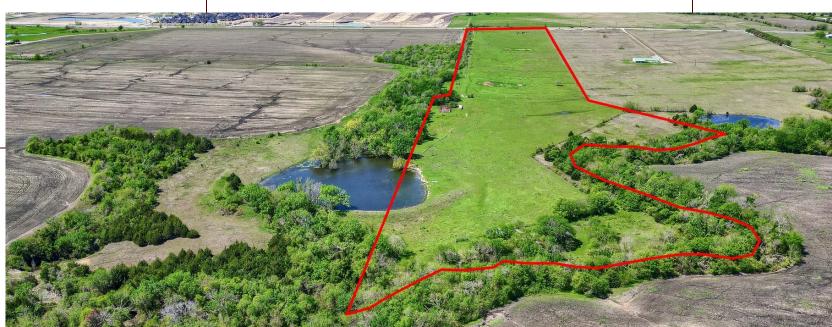

## **ENDLESS POSSIBILITIES**

This 32-acre property is situated within the Northridge District and is between Frontier Parkway and the part of the Celina Independent School Outer Loop, on the east side of District. Great investment with Custer Road. It falls within the Development coming from the South McKinney Extraterritorial Jurisdiction and West.

- 32 acres
- Northridge District
- No Known Restrictions
- Asphalt Road Frontage
- Collin County

- Mckinney Extraterritorial Jurisdiction
- Celina ISD
- Unzoned
- AG Exemption
- Co-Op water, Co-Op electric