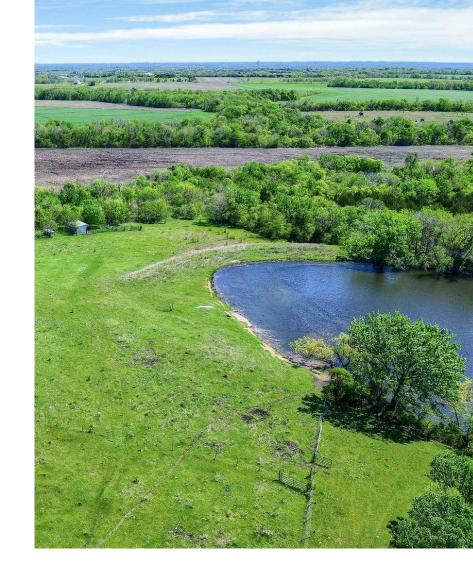

## **ENDLESS POSSIBILITIES**

This 32-acre property is situated within the Northridge District and is between Frontier Parkway and the part of the Celina Independent School Outer Loop, on the east side of District. Great investment with Custer Road. It falls within the Development coming from the South McKinney Extraterritorial Jurisdiction and West.

- 32 acres
- Northridge District
- No Known Restrictions
- Asphalt Road Frontage
- Collin County

- Mckinney Extraterritorial Jurisdiction
- Celina ISD
- Unzoned
- AG Exemption
- Co-Op water, Co-Op electric