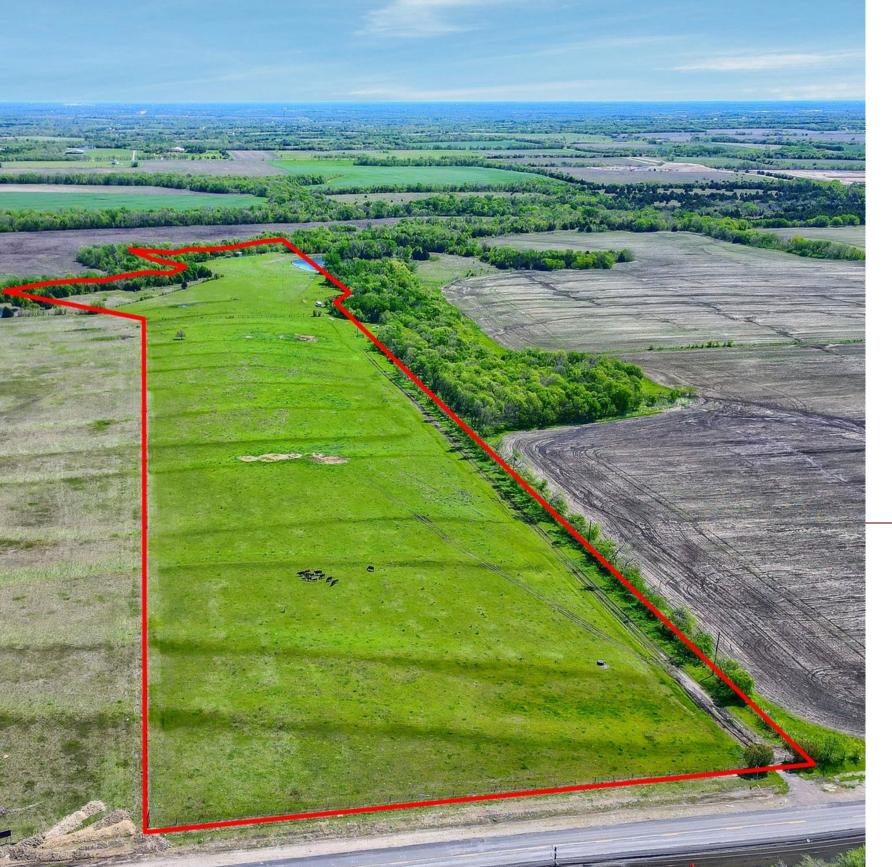

## **ENDLESS POSSIBILITIES**

This 32-acre property is situated within the Northridge District and is between Frontier Parkway and the part of the Celina Independent School Outer Loop, on the east side of District. Great investment with Custer Road. It falls within the Development coming from the South McKinney Extraterritorial Jurisdiction and West.

- 32 acres
- Northridge District
- No Known Restrictions
- Asphalt Road Frontage
- Collin County

- Mckinney Extraterritorial Jurisdiction
- Celina ISD
- Unzoned
- AG Exemption
- Co-Op water, Co-Op electric