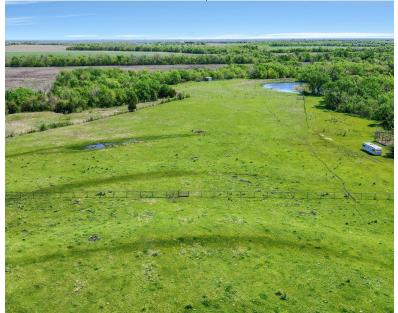

## **ENDLESS POSSIBILITIES**

This 32-acre property is situated within the Northridge District and is between Frontier Parkway and the part of the Celina Independent School Outer Loop, on the east side of District. Great investment with Custer Road. It falls within the Development coming from the South McKinney Extraterritorial Jurisdiction and West.

- 32 acres
- Northridge District
- No Known Restrictions
- Asphalt Road Frontage
- Collin County

- Mckinney Extraterritorial Jurisdiction
- Celina ISD
- Unzoned
- AG Exemption
- Co-Op water, Co-Op electric