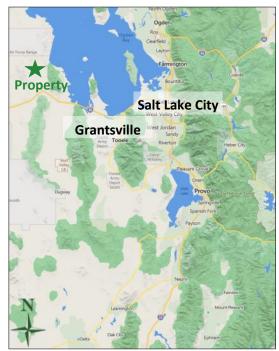

- 320 acres located between Delle and Rowley, Tooele County, UT
- Zoned MG (Manufacturing General) in Tooele County
- Tooele County parcel #: 04-039-0-0001
- 2022 Taxes: \$17.64 (Greenbelt)
- No water rights
- Located near Republic Services Wasatch Regional Landfill
- 5 miles north of Delle, Utah
- 20 miles from Grantsville, Utah
- 30 miles from Tooele City, Utah
- 40 miles from Salt Lake City, Utah