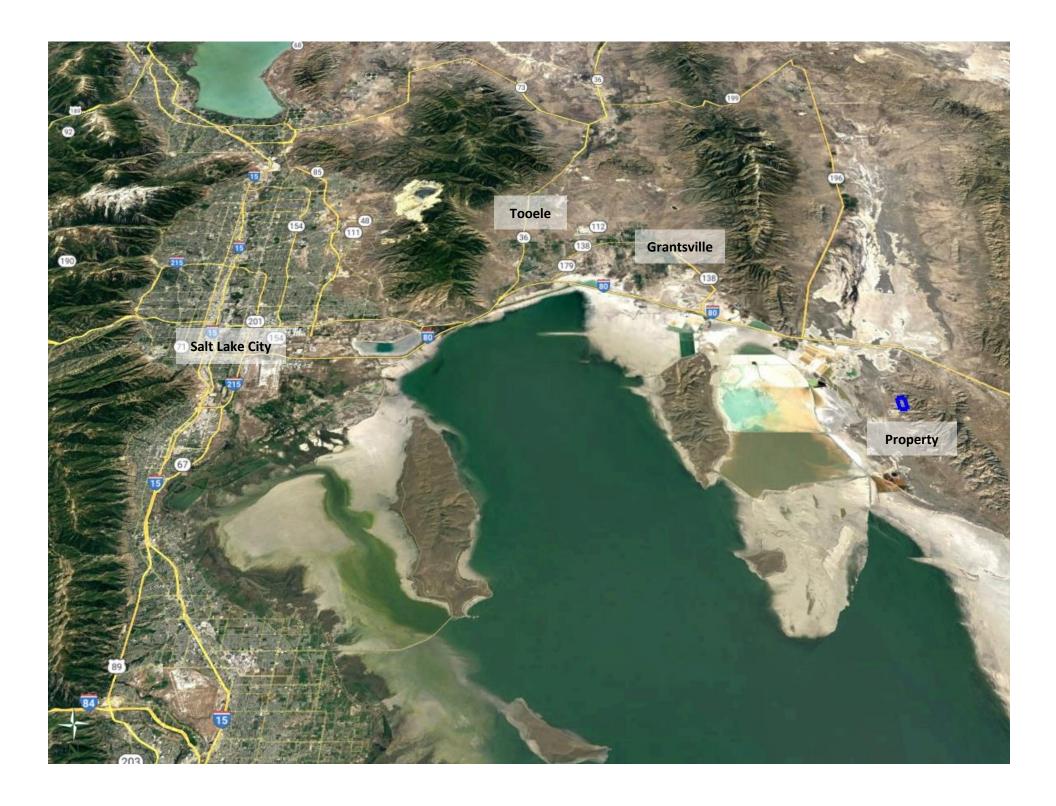

- 320 acres located between Delle and Rowley, Tooele County, UT
- Zoned MG (Manufacturing General) in Tooele County
- Tooele County parcel #: 04-039-0-0001
- 2022 Taxes: \$17.64 (Greenbelt)
- No water rights
- Located near Republic Services Wasatch Regional Landfill
- 5 miles north of Delle, Utah
- 20 miles from Grantsville, Utah
- 30 miles from Tooele City, Utah
- 40 miles from Salt Lake City, Utah