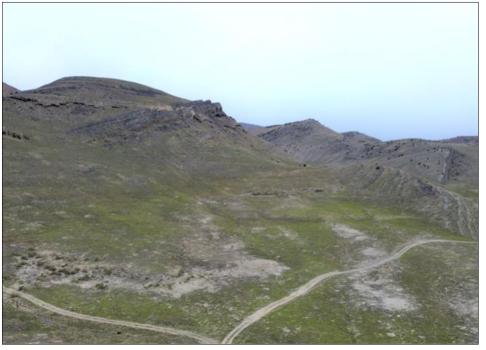

- 320 acres located between Delle and Rowley, Tooele County, UT
- Zoned MG (Manufacturing General) in Tooele County
- Tooele County parcel #: 04-039-0-0001
- 2022 Taxes: \$17.64 (Greenbelt)
- No water rights
- Located near Republic Services Wasatch Regional Landfill
- 5 miles north of Delle, Utah
- 20 miles from Grantsville, Utah
- 30 miles from Tooele City, Utah
- 40 miles from Salt Lake City, Utah