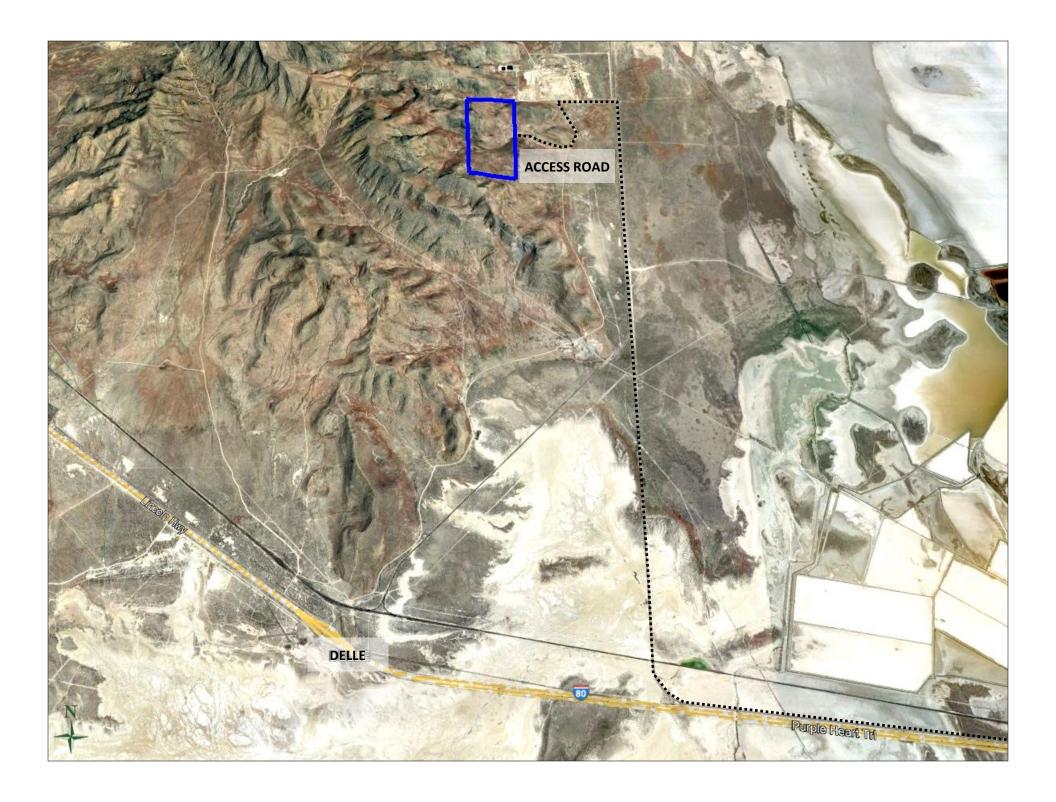

- 320 acres located between Delle and Rowley, Tooele County, UT
- Zoned MG (Manufacturing General) in Tooele County
- Tooele County parcel #: 04-039-0-0001
- 2022 Taxes: \$17.64 (Greenbelt)
- No water rights
- Located near Republic Services Wasatch Regional Landfill
- 5 miles north of Delle, Utah
- 20 miles from Grantsville, Utah
- 30 miles from Tooele City, Utah
- 40 miles from Salt Lake City, Utah