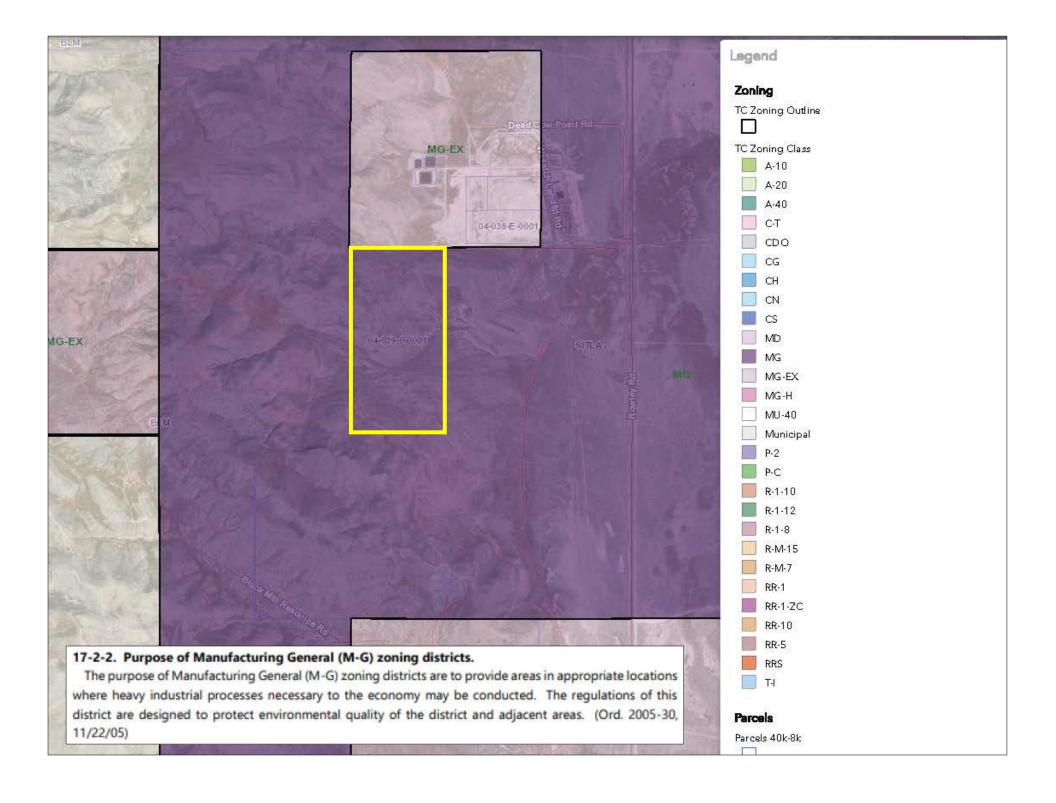

- 320 acres located between Delle and Rowley, Tooele County, UT
- Zoned MG (Manufacturing General) in Tooele County
- Tooele County parcel #: 04-039-0-0001
- 2022 Taxes: \$17.64 (Greenbelt)
- No water rights
- Located near Republic Services Wasatch Regional Landfill
- 5 miles north of Delle, Utah
- 20 miles from Grantsville, Utah
- 30 miles from Tooele City, Utah
- 40 miles from Salt Lake City, Utah