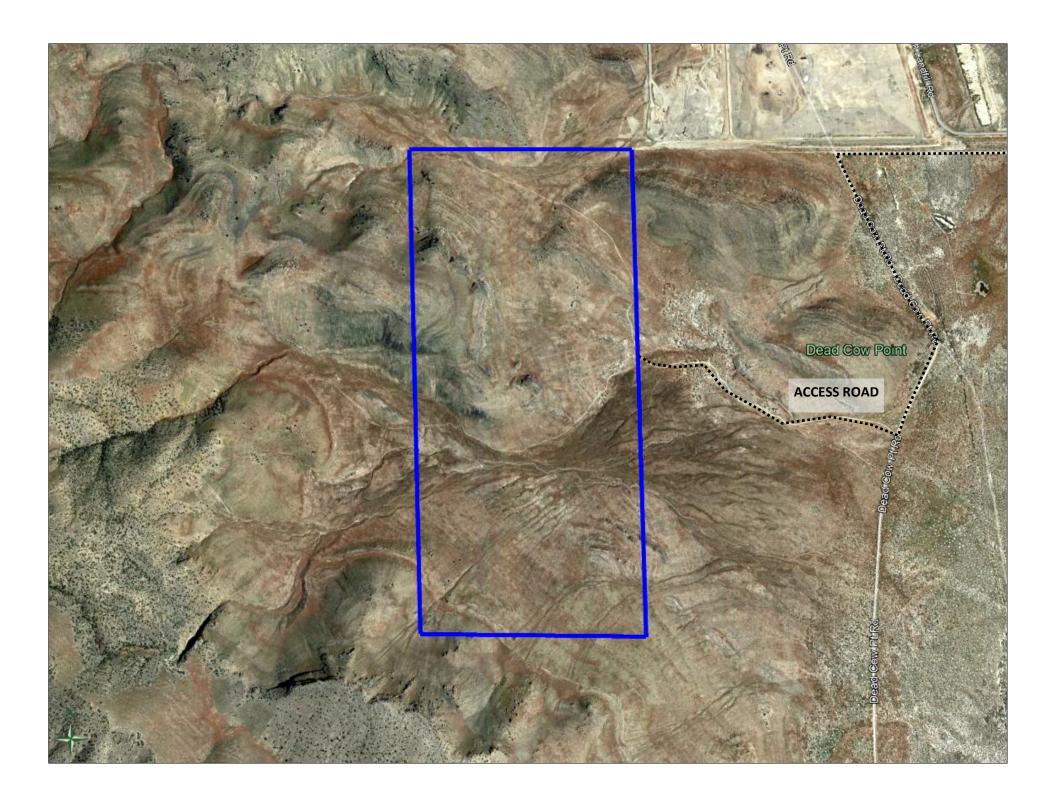

- 320 acres located between Delle and Rowley, Tooele County, UT
- Zoned MG (Manufacturing General) in Tooele County
- Tooele County parcel #: 04-039-0-0001
- 2022 Taxes: \$17.64 (Greenbelt)
- No water rights
- Located near Republic Services Wasatch Regional Landfill
- 5 miles north of Delle, Utah
- 20 miles from Grantsville, Utah
- 30 miles from Tooele City, Utah
- 40 miles from Salt Lake City, Utah