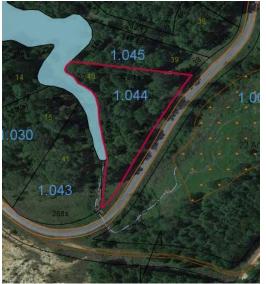

#### **PROPERTY OVERVIEW**

Three beautiful lots approximately 1 acre each. 35 minutes south of downtown Montgomery. The waterfront properties are located on the Alabama River in Lowndesboro, AL. Properties are accessed by a quiet country road. Perfect for fishing, hunting, relaxing and more. Call today for more information!

#### **PROPERTY HIGHLIGHTS**

- Three lots with riverfront access
- Lot 39 = 0.69 acre
- Lot 40 = 1.08 acres
- Lot 41 = 1.09 acres
- \$39,000 each
- \$117,000 for all three

defleming7@gmail.com 334.652.2121 \_\_\_\_\_