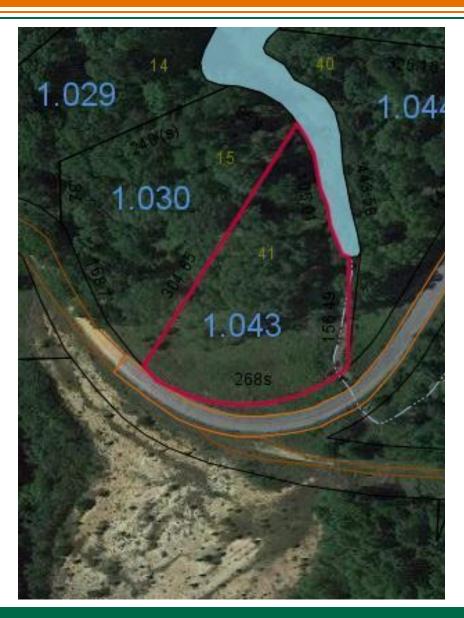

#### **PROPERTY HIGHLIGHTS**

- Three lots with riverfront access
- Lot 39 = 0.69 acre
- Lot 40 = 1.08 acres
- Lot 41 = 1.09 acres
- \$39,000 each
- \$117,000 for all three

defleming7@gmail.com 334.652.2121 \_\_\_\_\_

### THE RIGHT PLACE. THE RIGHT SPACE.

ED FLEMING defleming7@gmail.com

334.652.2121

**AERIAL MAPS** 

**ED FLEMING** defleming7@gmail.com 334.652.2121

Imagery ©2021 Maxar Technologies, USDA Farm Service Agency