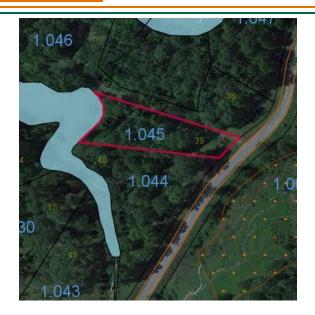

#### **PROPERTY HIGHLIGHTS**

- Three lots with riverfront access
- Lot 39 = 0.69 acre
- Lot 40 = 1.08 acres
- Lot 41 = 1.09 acres
- \$39,000 each
- \$117,000 for all three

defleming7@gmail.com 334.652.2121 \_\_\_\_\_

### THE RIGHT PLACE. THE RIGHT SPACE.

ED FLEMING defleming7@gmail.com

334.652.2121

**AERIAL MAPS** 

**ED FLEMING** defleming7@gmail.com 334.652.2121

Imagery ©2021 Maxar Technologies, USDA Farm Service Agency