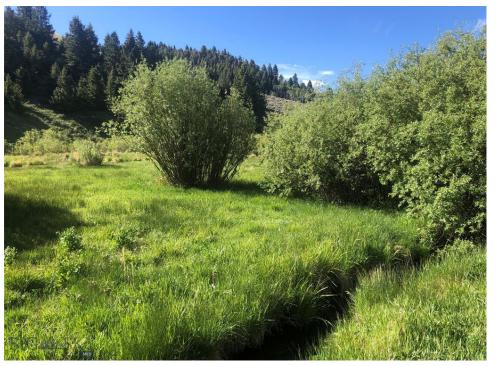

## 20 acres Annual Tax \$96

Escape the daily hustle and venture out to this 20+/- acre parcel where endless recreational opportunities exist. Property is located just 10+/- miles from Lima, MT and is only a 20 minute drive in a side-by-side on a decently maintained dirt road. There are currently no improvements on this property, which allows a blank slate for the buyer. Fiber-optics in the area allow this to be a prime building site for an off-grid cabin. The property borders forest service land on two sides and the West Fork Little Sheep Creek tumbles through the property. A nearby trailhead provides additional access to thousands of acres of public land for the aspiring hunter, hiker or horseback adventurer. Listings of this quality and location are rare! Call today for a showing!