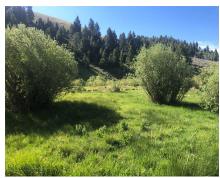

## 20 acres Annual Tax \$96

Escape the daily hustle and venture out to this 20+/- acre parcel where endless recreational opportunities exist. Property is located just 10+/- miles from Lima, MT and is only a 20 minute drive in a side-by-side on a decently maintained dirt road. There are currently no improvements on this property, which allows a blank slate for the buyer. Fiber-optics in the area allow this to be a prime building site for an off-grid cabin. The property borders forest service land on two sides and the West Fork Little Sheep Creek tumbles through the property. A nearby trailhead provides additional access to thousands of acres of public land for the aspiring hunter, hiker or horseback adventurer. Listings of this quality and location are rare! Call today for a showing!