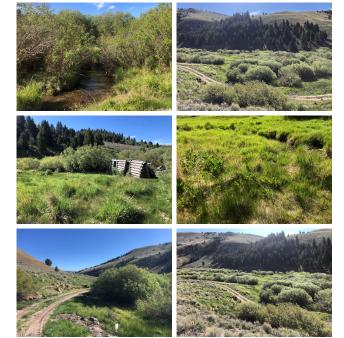

## 20 acres Annual Tax \$96

Escape the daily hustle and venture out to this 20+/- acre parcel where endless recreational opportunities exist. Property is located just 10+/- miles from Lima, MT and is only a 20 minute drive in a side-by-side on a decently maintained dirt road. There are currently no improvements on this property, which allows a blank slate for the buyer. Fiber-optics in the area allow this to be a prime building site for an off-grid cabin. The property borders forest service land on two sides and the West Fork Little Sheep Creek tumbles through the property. A nearby trailhead provides additional access to thousands of acres of public land for the aspiring hunter, hiker or horseback adventurer. Listings of this quality and location are rare! Call today for a showing!