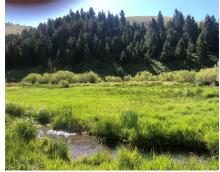

## 20 acres Annual Tax \$96

Escape the daily hustle and venture out to this 20+/- acre parcel where endless recreational opportunities exist. Property is located just 10+/- miles from Lima, MT and is only a 20 minute drive in a side-by-side on a decently maintained dirt road. There are currently no improvements on this property, which allows a blank slate for the buyer. Fiber-optics in the area allow this to be a prime building site for an off-grid cabin. The property borders forest service land on two sides and the West Fork Little Sheep Creek tumbles through the property. A nearby trailhead provides additional access to thousands of acres of public land for the aspiring hunter, hiker or horseback adventurer. Listings of this quality and location are rare! Call today for a showing!