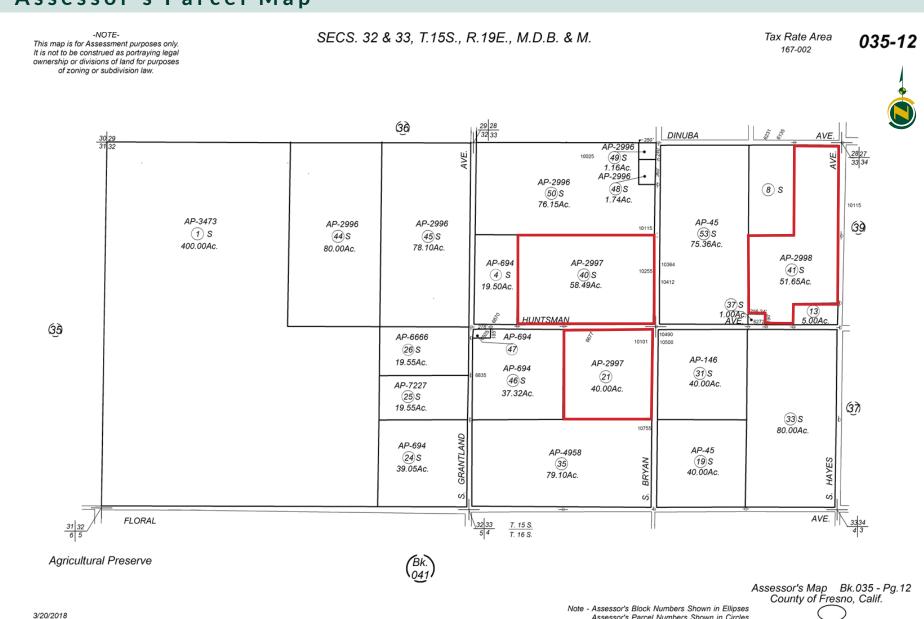

#### **LEGAL DESCRIPTION:**

| API     | ١     | Acres  | Buildings                   | Zoning | Williamson Act |
|---------|-------|--------|-----------------------------|--------|----------------|
| 035-120 | 0-21s | 40.00± | Home, Shops, &<br>Pole Barn | AE-20  | Yes            |
| 035-120 | 0-40s | 58.49± | None                        | AE-20  | Yes            |
| 035-120 | 0-41s | 51.65± | None                        | AE-20  | Yes            |

150.14± ACRES
Fresno County, CA

150.14± ACRES Fresno County, CA

Assessor's Parcel Numbers Shown in Circles

### Assessor's Parcel Map

150.14± ACRES Fresno County, CA