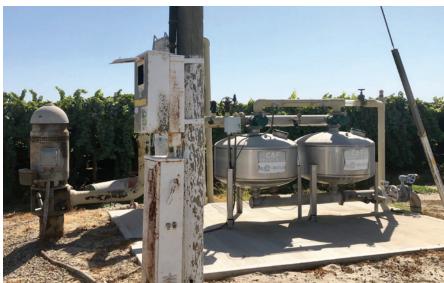

#### WATER/INFRASTRUCTURE:

The vineyards are irrigated by four main irrigation wells with boosters and drip irrigation throughout:

- #1: 60 hp turbine east of the Sorbet Grapes
- #2: 40 hp turbine on the north side of Huntsman, east of the yard
- #3: 50 hp turbine south of the yard on Huntsman
- #4: 200 hp turbine pump
  - See ranch layout map for exact locations

The ranch is located within Raisin City Water District (no water delivery) and McMullin Area GSA.