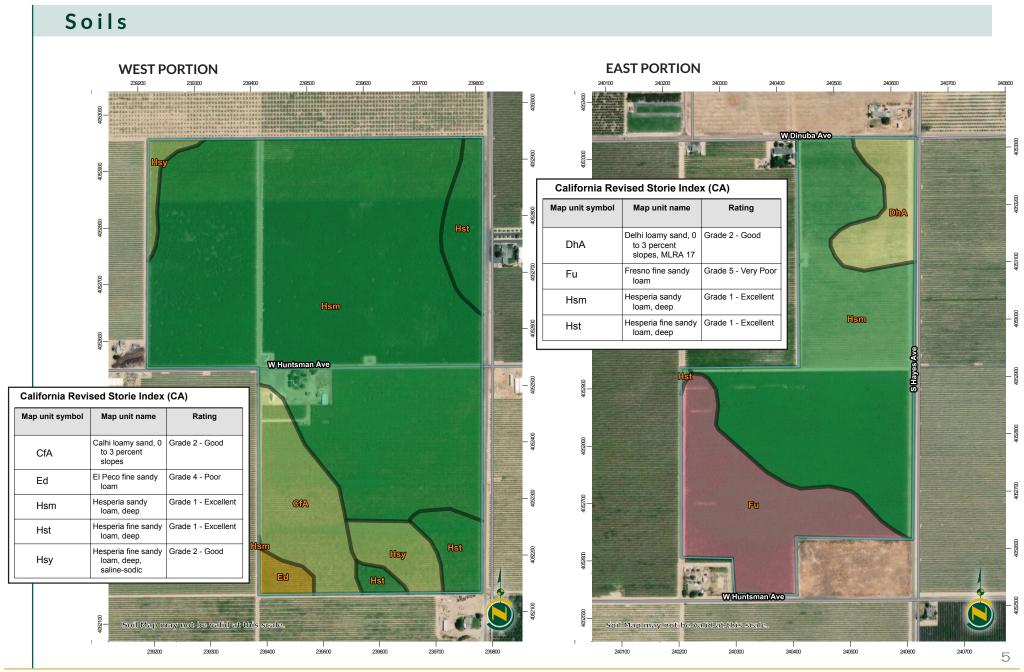

four main irrigation wells with boosters and drip irrigation throughout:

- #1: 60 hp turbine east of the Sorbet Grapes
- #2: 40 hp turbine on the north side of Huntsman, east of the yard
- #3: 50 hp turbine south of the yard on Huntsman
- #4: 200 hp turbine pump
  - See ranch layout map for exact locations

The ranch is located within Raisin City Water District (no water delivery) and McMullin Area GSA.

#### PRICE/TERMS:

Offering price: \$4,203,920 (\$28,000/ac) cash

Terms: Buyer to reimburse seller for any farming/cultural costs incurred towards the 2020 table grape crop. Seller intends to perform a 1031 tax deferred exchange. Buyer to cooperate with Seller without any additional costs and liability to Buyer.



150.14± ACRES
Fresno County, CA





150.14± ACRES Fresno County, CA







Assessor's Parcel Numbers Shown in Circles



### Assessor's Parcel Map



150.14± ACRES Fresno County, CA



### Photographs









150.14± ACRES Fresno County, CA







WATER DISCLOSURE: The Sustainable Groundwater Management Act (SGMA) was passed in 2014, requiring groundwater basins to be sustainable by 2040. SGMA requires a Groundwater Sustainability Plan (GSP) by 2020. SGMA may limit the amount of well water that may be pumped from underground aquifers. Buyers and tenants to a real estate transaction should consult with their own water attorney; hydrologist; geologist; civil engineer; or other environmental professional. Additional information is available at: California Department of Water Resources Sustainable Groundwater Management Act Portal - https://sgma.water.ca.gov/por