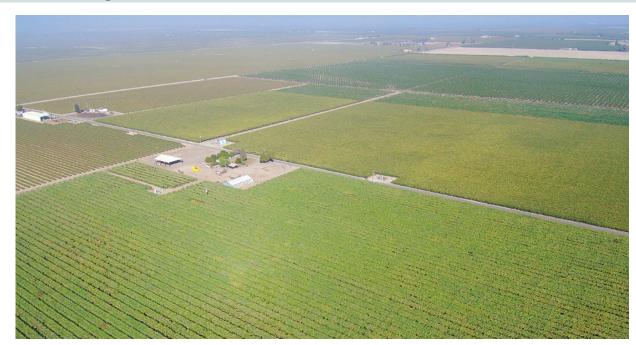

### Photographs

150.14± ACRES Fresno County, CA

WATER DISCLOSURE: The Sustainable Groundwater Management Act (SGMA) was passed in 2014, requiring groundwater basins to be sustainable by 2040. SGMA requires a Groundwater Sustainability Plan (GSP) by 2020. SGMA may limit the amount of well water that may be pumped from underground aquifers. Buyers and tenants to a real estate transaction should consult with their own water attorney; hydrologist; geologist; civil engineer; or other environmental professional. Additional information is available at: California Department of Water Resources Sustainable Groundwater Management Act Portal - https://sgma.water.ca.gov/portal/ Telephone Number: (916) 653-5791