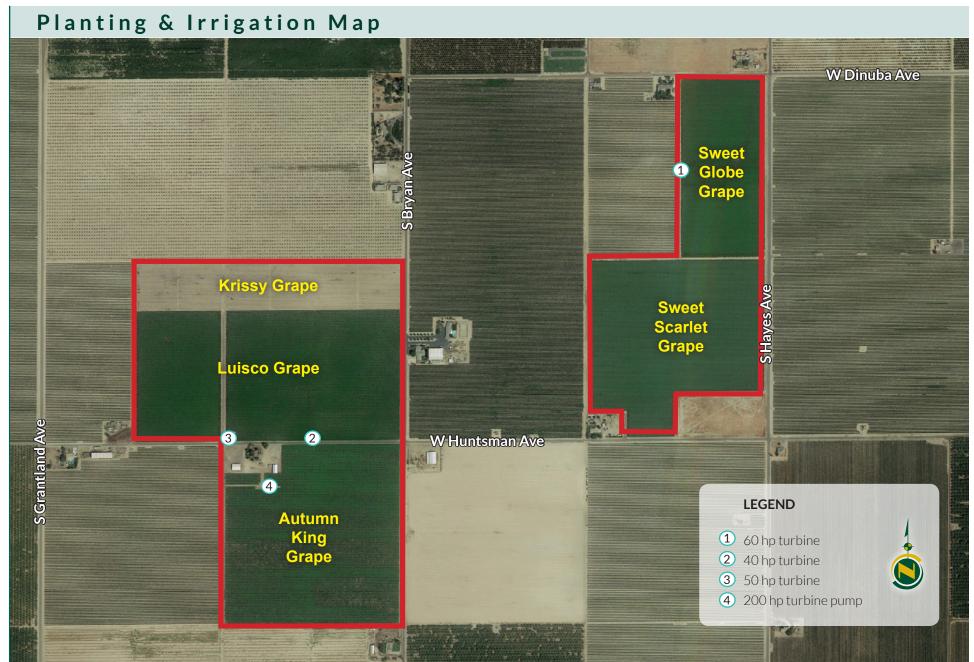

#### **CROP SUMMARY:**

| Variety             | Bearing<br>Acreage | Year<br>Planted | Spacing (ft) | Plants/Acre |
|---------------------|--------------------|-----------------|--------------|-------------|
| Krissy Grape        | 15.51±             | 2018            | 10x7         | 622±        |
| Luisco              | 40.98±             | 2012            | 12x7         | 518±        |
| Autumn King (graft) | 35.97±             | 1989            | 12x7         | 518±        |
| Sweet Scarlet       | 31.28±             | 2010            | 10x7         | 622±        |
| Sweet Globes*       | 17.91±             | 2016            | 10x7         | 622±        |
| TOTAL               | 141.71±            |                 |              |             |

#### WATER/INFRASTRUCTURE:

The vineyards are irrigated by four main irrigation wells with boosters and drip irrigation throughout:

- #1: 60 hp turbine east of the Sorbet Grapes
- #2: 40 hp turbine on the north side of Huntsman, east of the yard
- #3: 50 hp turbine south of the yard on Huntsman
- #4: 200 hp turbine pump
  - See ranch layout map for exact locations