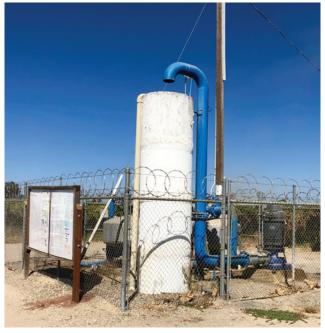

#### WATER/INFRASTRUCTURE:

The vineyards are irrigated by four main irrigation wells with boosters and drip irrigation throughout:

- #1: 60 hp turbine east of the Sorbet Grapes
- #2: 40 hp turbine on the north side of Huntsman, east of the yard
- #3: 50 hp turbine south of the yard on Huntsman
- #4: 200 hp turbine pump
  - See ranch layout map for exact locations

The ranch is located within Raisin City Water District (no water delivery) and McMullin Area GSA.