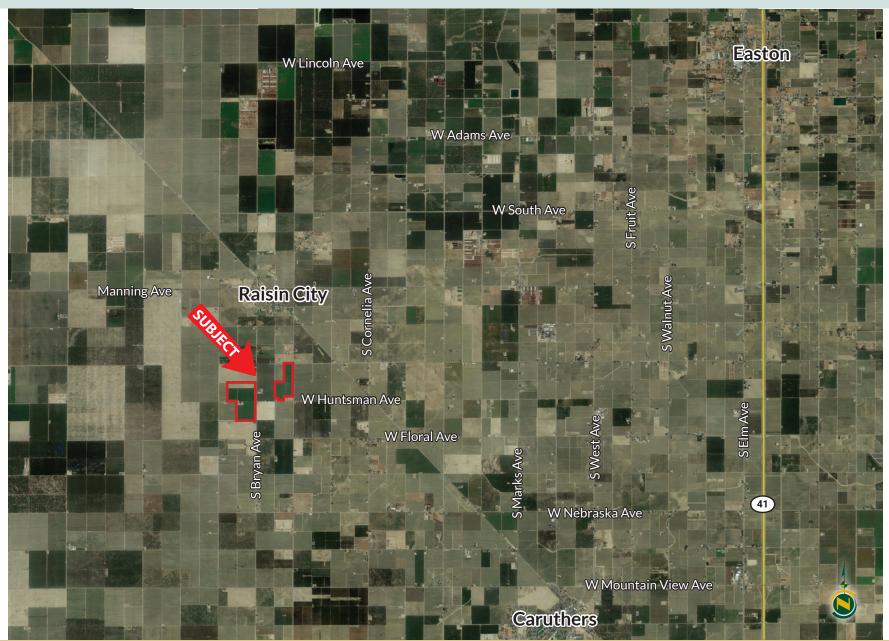

### **Location Aerial**

150.14± ACRES Fresno County, CA

#### LOCATION:

Property address: 6677 W. Huntsman, Caruthers, CA 93606 Both ranches are located along Huntsman Ave. between Grantland & Hayes Avenue. From the ranch, Caruthers is 5± miles southeast and Fresno is 15± miles to the north.