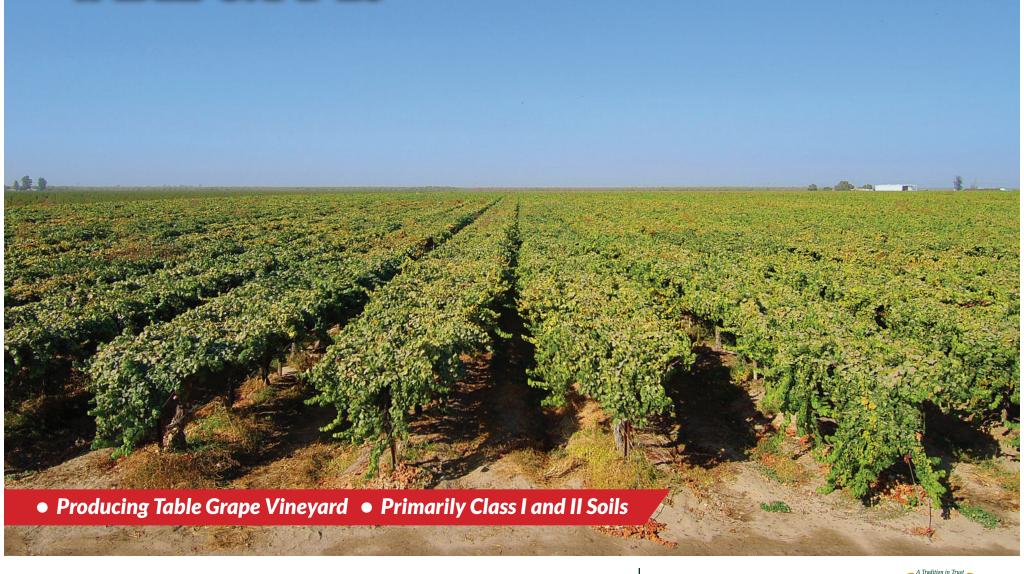

#### **CROP SUMMARY:**

| Variety             | Bearing<br>Acreage | Year<br>Planted | Spacing (ft) | Plants/Acre |
|---------------------|--------------------|-----------------|--------------|-------------|
| Krissy Grape        | 15.51±             | 2018            | 10x7         | 622±        |
| Luisco              | 40.98±             | 2012            | 12x7         | 518±        |
| Autumn King (graft) | 35.97±             | 1989            | 12x7         | 518±        |
| Sweet Scarlet       | 31.28±             | 2010            | 10x7         | 622±        |
| Sweet Globes*       | 17.91±             | 2016            | 10x7         | 622±        |
| TOTAL               | 141.71±            |                 |              |             |