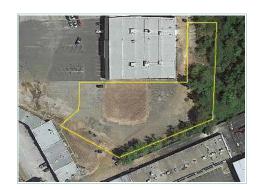

| Legal    | Abstract 41, County Block 3420, Tract 9, José Pineda Survey |            |            |             |               |  |
|----------|-------------------------------------------------------------|------------|------------|-------------|---------------|--|
| Status   | Active                                                      | Rece       | ent Change | New Listing |               |  |
| Exterior | N/A                                                         | I.S.D.     |            | J'ville     |               |  |
| LotSqFt  | 55,756                                                      |            | Acreage    | 1.28        |               |  |
| LandDim  | Irregular                                                   | County     |            | Cherokee    |               |  |
| Tax/SCE  | \$526.38 ('17), AD                                          | Exemptions |            | None        |               |  |
| City     | Jacksonville                                                | Year Built |            | 0000        |               |  |
| Zip      | 75766                                                       | State TX   | Zone       | G-comm      | nercial dist. |  |
| X Street | Andrews                                                     | Ht         | ng/Cooling | None        |               |  |
| StndtFtr | One of Jacksonville's nicest shopping centers               |            |            |             |               |  |

## NarrtveDscrptn

1.28 acres in one of Jacksonville's finest shopping centers, this parcel is adjacent to the Stage Department Store. There is a restaurant and movie theater in this shopping center. There are also many nearby restaurants, hotels, strip centers and a bank. The land is level and adjacent to the Stage Department Store. Amount of parking is a rough calculation.

Directions:

From the intersection of U.S. 79 & U.S. 69, south on 69 for 1.5 miles. The

shopping center is on the left. Look for the Stage Store. Land to the right.

| BusName    | N/A             | AirPhoto  | Yes     | #HtgUnits  | 0               | H/C SqFt    | 0         |
|------------|-----------------|-----------|---------|------------|-----------------|-------------|-----------|
| BusType    | N/A             | PlnsOnFil | No      | A/C Type   | None            | H/C SF Srce | AD        |
| OrgnzedAs  | N/A             | Struct#1  |         | A/C Cap    | 0               | PriceOfRE   | 223,027   |
| YearsInOp  | 0               | Struct#2  |         | #A/CUnits  | 0               | BsInvAvail  | N/A       |
| Misc1      | Shopping Cent   | Struct#3  |         | Sprinklrd  | No              | PrOfBsInv   | 0         |
| FireDist   | No              | Struct#4  |         | Emer Gen   | N/A             | BusPPAvI    | N/A       |
| PrincipUse | Retail, Resta   | Struct#5  |         | ElcSvcTp   | N/A             | PrOfBusPP   | 0         |
| PrpCndSt   | No              | Struct#6  |         | ADA Accs   | N/A             | TrdFixAval  | N/A       |
| #Buildings | 0               | Struct#7  |         | Sec Sys    | N/A             | PrOfTrFixt  | 0         |
| #Stories   | 0               | Struct#8  |         | TchReady   | N/A             | LseExpDate  |           |
| Constructn | N/A             | Struct#9  |         | KitchnFac  | N/A             | Sublseable  | N/A       |
| Foundatn   | N/A             | Struct#10 |         | #MnsRms    | 0               | SgnNoCmp    | Yes       |
| ExtWalls   | N/A             | RoadSurf  | Asphalt | #LdsRms    | 0               | FinanclsAv  | N/A       |
| Roof       | N/A             | NrstUSHw  | U.S. 69 | #PassElvtr | 0               | AnnHazIns   | 0         |
| Floors     | N/A             | NrstIntst | I-20    | #FrtElevtr | 0               | WaterSup    | J'ville   |
| ParkingSF  | 77,000          | RRAccess  | No      | #Escalator | 0               | AvgWater    | 0         |
| #PrkgSpc   | 250             | TotalSF   | 0       | Feature#1  | Location        | Sewer       | Municipal |
| PrkgSurfc  | Asphalt         | OfficeSF  | 0       | Feature#2  | Lots of Parking | ElecCo      | Oncor     |
| CovrdPkg   | No              | RetailSF  | 0       | Feature#3  |                 | AvgElec     | 0         |
| #OHDoors   | 0               | WrhseSF   | 0       | Feature#4  |                 | GasCo       | CenterP.  |
| OHDrHgt    | 0               | ManufSF   | 0       | Feature#5  |                 | AvgGas      | 0         |
| #Docks     | 0               | OtherSF   | 0       | Feature#6  |                 | PhoneCo     | Frontier  |
| #Ramps     | 0               | WhseClrnc | 0       | Feature#7  |                 | SanSrvce    | Municipal |
| Misc2      | Lots of Parking | Fencing   | None    | Feature#8  |                 | DeedRestr   | Yes       |
| LandSize   | 1.28 acres      | HeatType  | N/A     | Easements  | Utility         | Minerals    | All Owned |
| PlatOnFile | Yes             | HtngCap   | 0       | EPAlssues  | None Known      |             |           |