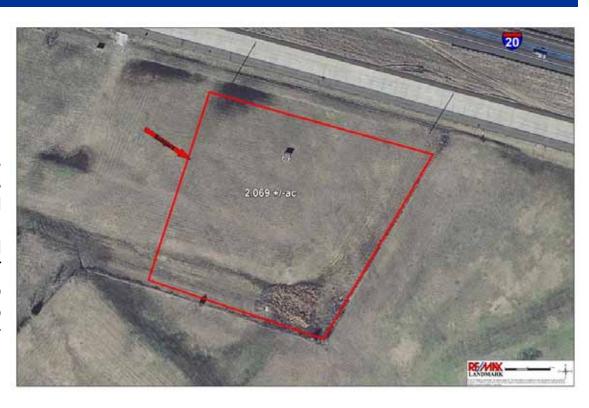

## 2 + / - Acres

I-20 in Terrell, TX 75160

## 2 +/- Acres

**I-20 in Terrell, TX 75160** 

#### TOPOGRAPHY

Level

# PROPERTY HIGHLIGHTS

**Excellent Commercial** Opportunity in Terrell. Inside city limits, this 2 +- acre tract boasts water. and sewer. natural gas on site. Sits on service road DOT with ΤX approved entrance to site. Adjacent to Trinity Valley Community College.