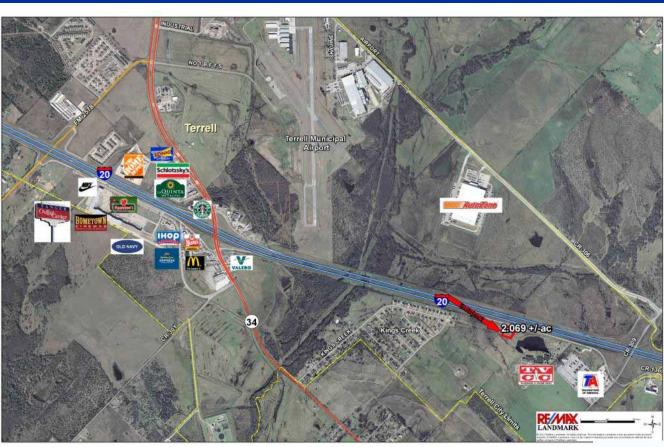

## 2 + / - Acres

I-20 in Terrell, TX 75160

### DIRECTIONS

From Dallas, take I-20 past Terrell to first exit past SH 34 (Wilson Road). Property on Service Road and Sign on Property.

GPS 32.694035, -96.251374

# PROPERTY HIGHLIGHTS

**Excellent Commercial** Opportunity in Terrell. Inside city limits, this 2 +- acre tract boasts water. and sewer. natural gas on site. Sits on service road DOT with ΤX approved entrance to site. Adjacent to Trinity Valley Community College.